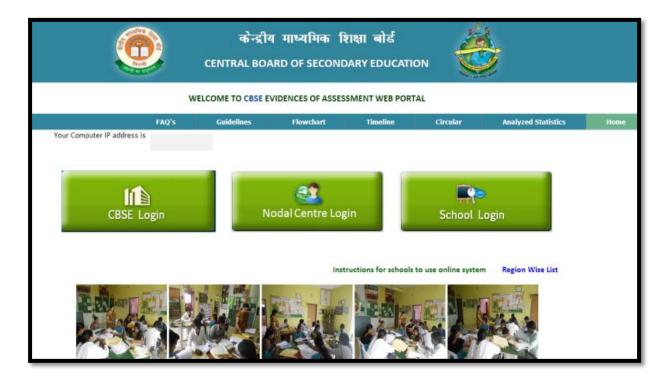

The schools selected for sending Term-I evidences are requested to click on the following link: <u>http://49.50.126.244/eoa/index.asp</u> and follow the instructions **(Annexure I)** to know the status of their evidences. The schools are provided the facility to download their feedback reports, send their queries/complaints, best practices and the compliance reports through this online system.